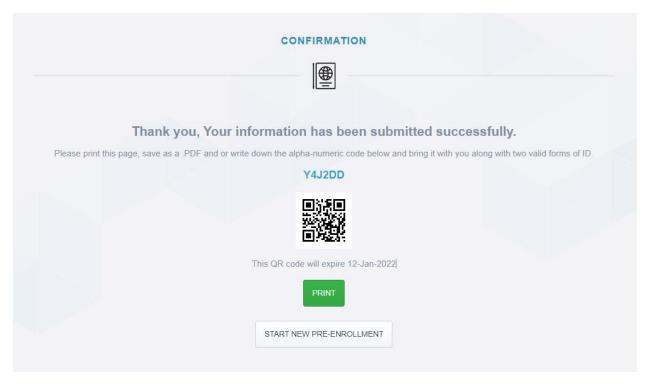

Print out completion page with QR code

Go to the 194 SFS Base Defense Operations Center (BDOC) between 0700-1500 Tuesday through Friday to complete registration. This is located in Building 51 on the ANG side of the installation. Please bring your SSN card as well as your REAL ID Act compliant identification to verify your pre-registration information.