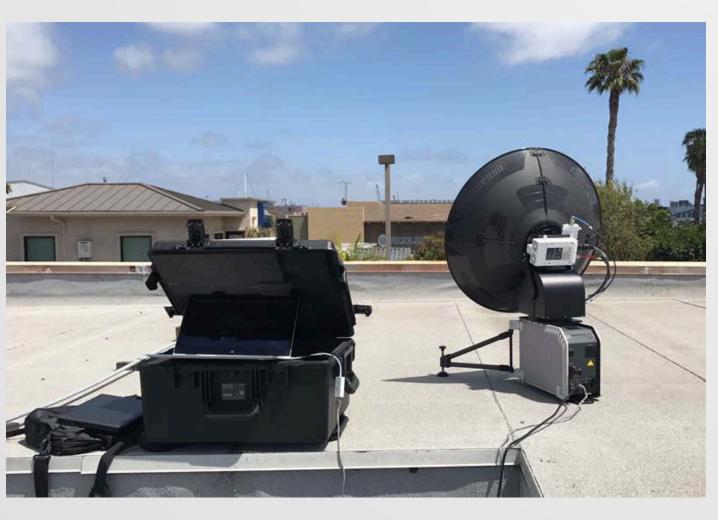

#### GX 5075 Fly-Away VSAT

- Automatic antenna pointing system
- High Speed portable satellite internet
- Deploy anywhere in the world
- Fly-Away Transport in 2 pelican boxes
- Speed up to 8Mbps up / 4Mbps down

**\$39,745.00** or Rent for \$2,000.00 / wk

#### GX 3075 Fly-Away VSAT

- Manual pointing Antenna System
- High Speed portable satellite internet
- Deploy anywhere in the world
- Fly-Away Transport in 2 pelican boxes
- Speed up to 8Mbps up / 4Mbps down

**\$35,995.00** or Rent for \$1,500.00 / wk