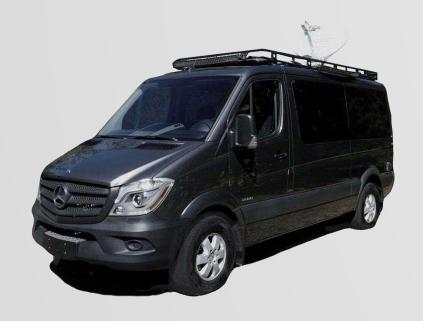

## MOBILE COMMUNICATIONS VAN

#### Independent Mobile Communications Unit

- High speed internet in any remote region
- WIFI area coverage
- Operated by experienced technician
- Solar, battery and diesel power source
- High capacity power bank
- Easy setup within 10 minutes

- Telephone
- Satellite Internet
- 32" TV
- Fridge
- 10 Flectric Sockets
- Office chair / Work desk

Rent **\$2,000** / WK