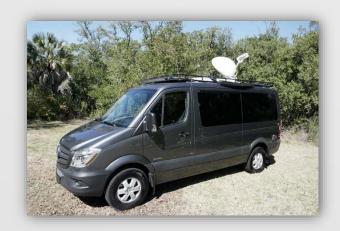

## MOBILE COMMUNICATIONS VAN

#### Independent Mobile Communications Unit

- High speed internet in any remote region
- WIFI area coverage
- Operated by experienced technician
- Solar, battery and diesel power source
- High capacity power bank
- Easy setup within 10 minutes

- Telephone
- Satellite Internet
- 32" TV
- Fridge
- 10 Flectric Sockets
- Office chair / Work desk

Rent **\$2,000** / WK