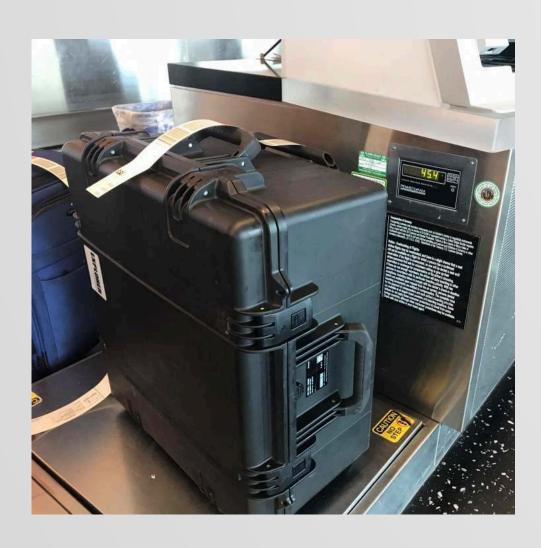

#### GX 5075 Fly-Away VSAT

- Automatic antenna pointing system
- High Speed portable satellite internet
- Deploy anywhere in the world
- Fly-Away Transport in 2 pelican boxes
- Speed up to 8Mbps up / 4Mbps down

#### GX 3075 Fly-Away VSAT

- Manual pointing Antenna System
- High Speed portable satellite internet
- Deploy anywhere in the world
- Fly-Away Transport in 2 pelican boxes
- Speed up to 8Mbps up / 4Mbps down