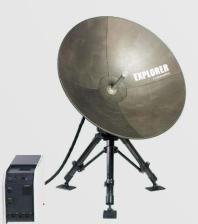

#### GX 5075 Fly-Away VSAT

- Automatic antenna pointing system
- High Speed portable satellite internet
- Deploy anywhere in the world
- Fly-Away Transport in 2 pelican boxes
- Speed up to 8Mbps up / 4Mbps down

**\$39,745.00** or Rent for \$2,000.00 / wk

#### GX 3075 Fly-Away VSAT

- Manual pointing Antenna System
- High Speed portable satellite internet
- Deploy anywhere in the world
- Fly-Away Transport in 2 pelican boxes
- Speed up to 8Mbps up / 4Mbps down

**\$35,995.00** or Rent for \$1,500.00 / wk