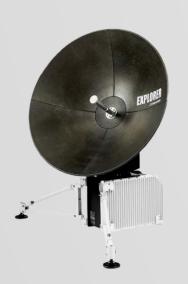

#### GX 5075 Fly-Away VSAT

- Automatic antenna pointing system
- High Speed portable satellite internet
- Deploy anywhere in the world
- Fly-Away Transport in 2 pelican boxes
- Speed up to 8Mbps up / 4Mbps down

#### GX 3075 Fly-Away VSAT

- Manual pointing Antenna System
- High Speed portable satellite internet
- Deploy anywhere in the world
- Fly-Away Transport in 2 pelican boxes
- Speed up to 8Mbps up / 4Mbps down