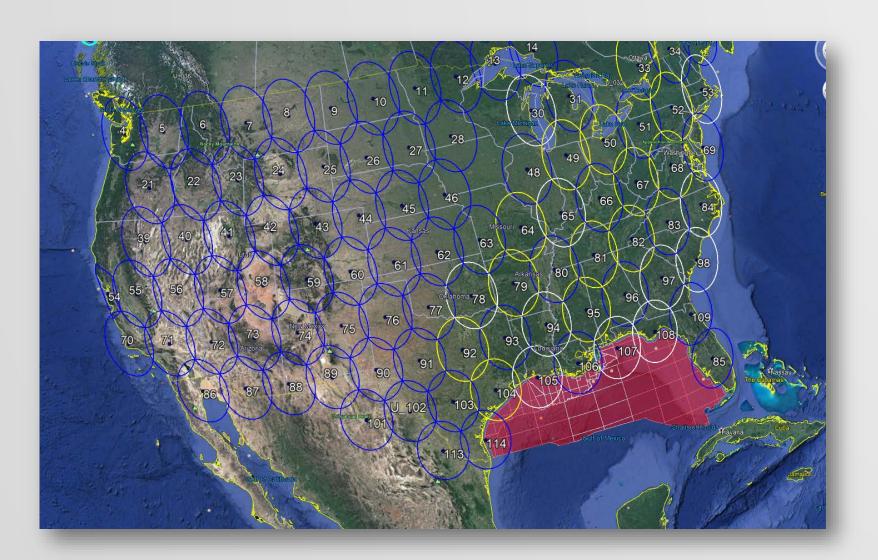

## HUGHES

- ✓ 25 MBPS DOWN / 3 MBPS UP
- √ 48 State Coverage
- ✓ Large GB Usage Plans
- ✓ VPN, VoIP, Streaming
- ✓ Technical, sales, account & network support
- ✓ Network Engineering
- √ VSAT Hardware

|                                        | Jupiter (Echostar 17 & 19) |                |                |                 |                 |                 |                 |                 |                 |                 |                 |                 |                 |
|----------------------------------------|----------------------------|----------------|----------------|-----------------|-----------------|-----------------|-----------------|-----------------|-----------------|-----------------|-----------------|-----------------|-----------------|
| Service Plan                           | Business<br>35             | Business<br>50 | Business<br>75 | Business<br>100 | Business<br>150 | Business<br>200 | Business<br>250 | Business<br>300 | Business<br>350 | Business<br>400 | Business<br>450 | Business<br>500 | Business<br>550 |
| Modem                                  |                            |                |                |                 |                 | ŀ               | HT2000          | W               |                 |                 |                 |                 |                 |
| Antenna Size & Radio                   | 0.98m/1 Watt KA            |                |                |                 |                 |                 |                 |                 |                 |                 |                 |                 |                 |
| Download Speed (Mbps)                  |                            |                |                |                 |                 |                 | 25              |                 |                 |                 |                 |                 |                 |
| Upload Speed (Mbps)                    |                            |                |                |                 |                 |                 | 3               |                 |                 |                 |                 |                 |                 |
| Usage Per Month                        |                            |                |                |                 |                 |                 |                 |                 |                 |                 |                 |                 |                 |
| <ul><li>Business Period (GB)</li></ul> | 25                         | 25             | 25             | 25              | 50              | 50              | 50              | 50              | 50              | 50              | 50              | 50              | 50              |
| <ul><li>Anytime (GB)</li></ul>         | <u>10</u>                  | <u>25</u>      | <u>50</u>      | <u>75</u>       | <u>100</u>      | <u>150</u>      | <u>200</u>      | <u>250</u>      | <u>300</u>      | <u>350</u>      | <u>400</u>      | <u>450</u>      | <u>500</u>      |
| <ul><li>Total Per Month (GB)</li></ul> | 35                         | 50             | 75             | 100             | 150             | 200             | 250             | 300             | 350             | 400             | 450             | 500             | 550             |
| Monthly Retail Price                   | \$69.99                    | \$99.99        | \$149.99       | \$199.99        | \$269.99        | \$369.99        | \$469.99        | \$569.99        | \$669.99        | \$769.99        | \$869.99        | \$969.99        | \$1,069.99      |