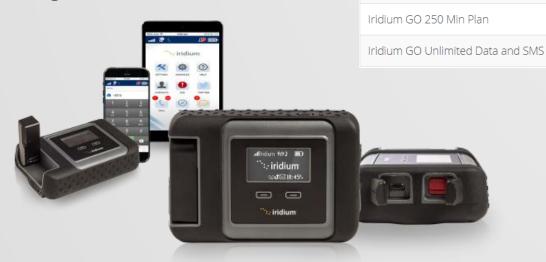

## IRIDIUM GO

**Monthly Minutes** 

40

90

250

150

#### Iridium GO Satellite Hotspot \$795.00

- Turn your smartphone into a satellite phone
- Send a quick GPS or check-in message
- Get GRIB files weather data
- Send emergency SOS
- Make voice calls
- Send email

#### Marine

Easy mounting solution for your boat

Plan

Iridium GO 40 Min Plan

Iridium GO 90 Min Plan

#### Aviation

Receive In-Flight weather data

Monthly Price

\$59.99

\$99.99

\$107.99

\$124.99