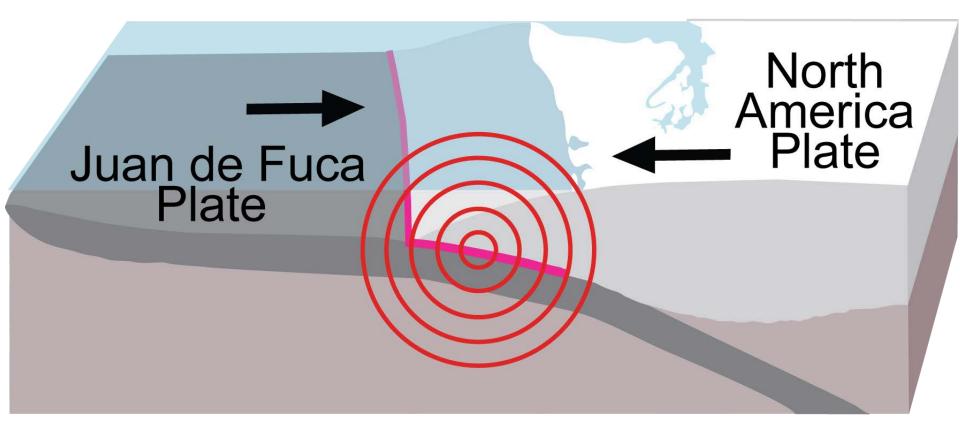

## **Cascadia subduction zone**

# during earthquake

red shading = uplift (land rises)

blue shading =
 subsidence
 (land sinks)