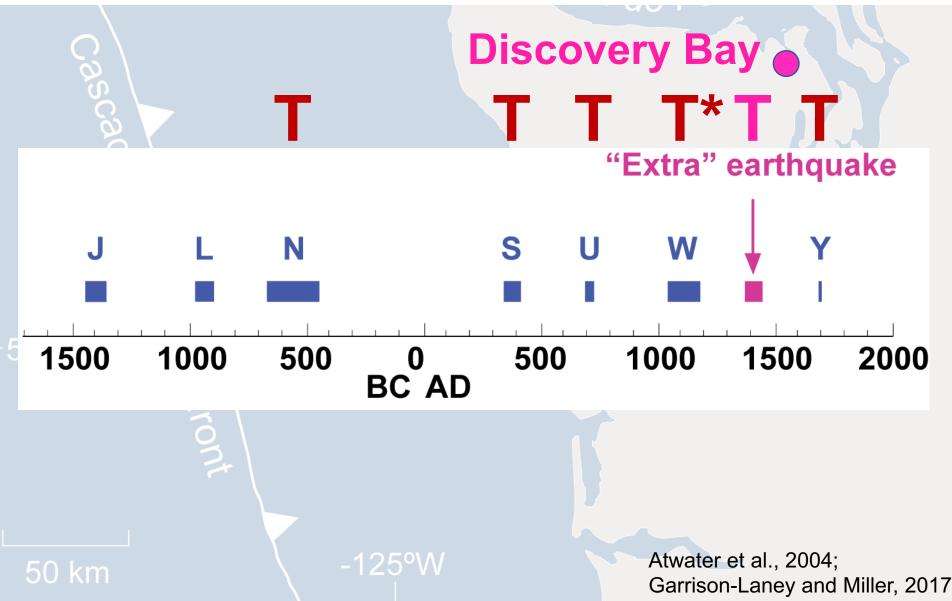

#### Places with 600 year old tsunami deposits

- Deserted Lake New ages 2017
- Tofino
   New work in progress
- Ucluelet
   New work in progress
- Whidbey Island New work in progress
- Discovery Bay New ages 2017

- Ecola Creek
- Netarts Bay
- Yaquina Bay
- New ages 2008
- Original work 1994
- **New** ages 2015

#### Places with 600 year old tsunami deposits

Deserted Lake New ages 2017

- Tofino
   New work in progress
- Ucluelet New work in progress
- Whidbey Island New work in progress

Discovery Bay New ages 2017

Ecola Creek

- Netarts Bay
- Yaquina Bay
- New ages 2008 Original work 1994

**New** ages 2015

# Land records of Cascadia earthquakes in Washington State



# Land records of Cascadia tsunamis in Washington State



# Land records of Cascadia tsunamis in Washington State