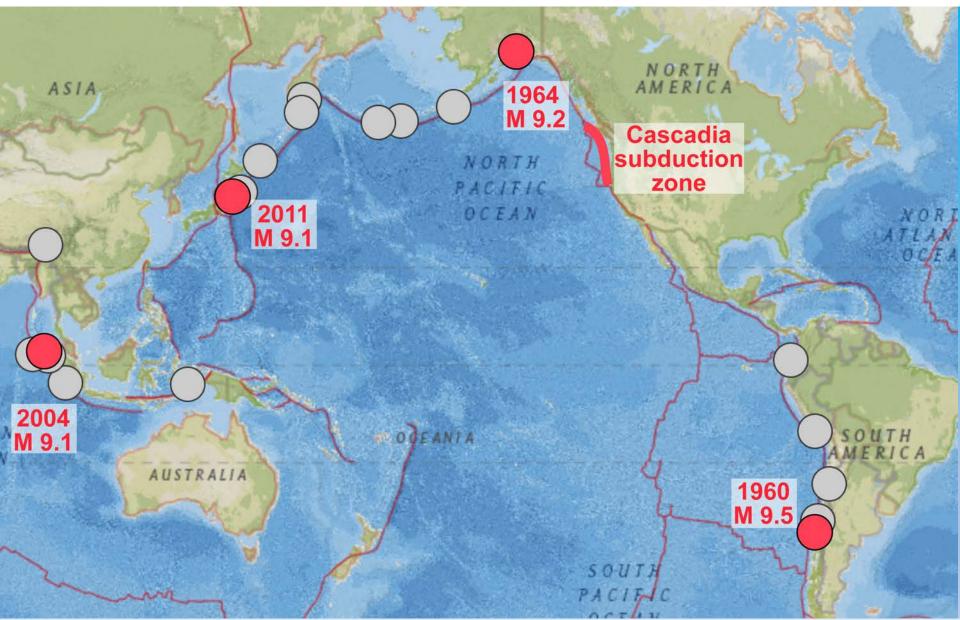

#### Presenters

**Carrie Garrison-Laney** —WA Sea Grant When can we expect the next Cascadia tsunami?

**Daniel Eungard** — WA Geological Survey Science behind tsunamis: modeling and map production

Keily Yemm — WA Emergency Management Division NOAA's Tsunami Warning Program

Maximilian Dixon — WA Emergency Management Division You can Survive the Big One! When can we expect the next Cascadia tsunami? Carrie Garrison-Laney Washington Sea Grant



#### 20 largest earthquakes 1922-2018



(earthquake.usgs.gov)

# **Cascadia earthquakes**

Land records:
7-8 in the last 3,500 years

Offshore records:
23 in the last 10,000 years

Atwater et al., 2004; Garrison-Laney and Miller, 2017; Goldfinger et al., 2012, 2017

| BC                            |    |
|-------------------------------|----|
| BC<br>as<br>cadia<br>la<br>co | WA |
| subduction zone               | OR |
| Zone                          | СА |

250

## **Cascadia subduction zone**



## **Cascadia subduction zone**



# during earthquake

red shading = uplift (land rises)

blue shading =
 subsidence
 (land sinks)



# **Tsunami formation**

# coastal areas subside

#### seafloor deforms

# Tsunami evidence



# Tsunami evidence

# **Discovery Bay**

# **Discovery Bay**

# **Discovery Bay**

# **Tsunami deposits a