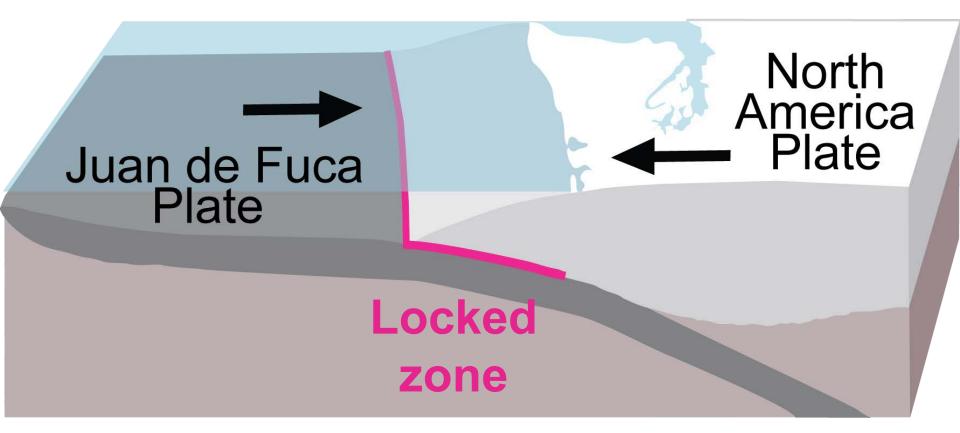

# **Cascadia earthquakes**

Land records:
7-8 in the last 3,500 years

Offshore records:
23 in the last 10,000 years

Atwater et al., 2004; Garrison-Laney and Miller, 2017; Goldfinger et al., 2012, 2017

| BC                            |    |
|-------------------------------|----|
| BC<br>as<br>cadia<br>la<br>co | WA |
| subduction zone               | OR |
| Zone                          | СА |

## **Cascadia subduction zone**