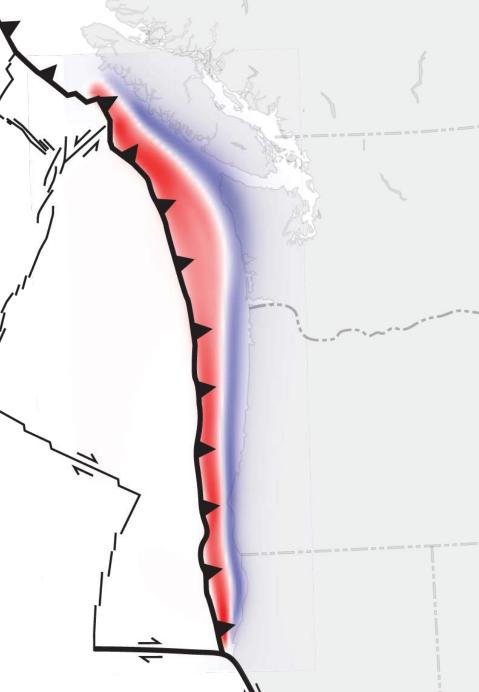

# during earthquake

red shading = uplift (land rises)

blue shading =
 subsidence
 (land sinks)