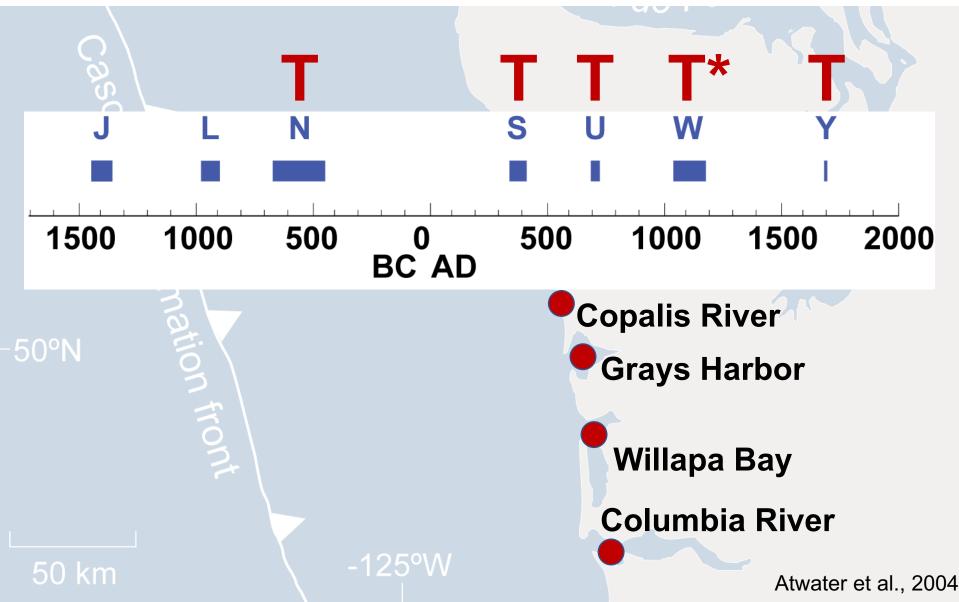

ow

Williams et al., 2005; Garrison-Laney and Miller, 2017

#### Places with 600 year old tsunami deposits

- Deserted Lake New ages 2017
- Tofino
   New work in progress
- Ucluelet
   New work in progress
- Whidbey Island New work in progress
- Discovery Bay New ages 2017

- Ecola Creek
- Netarts Bay
- Yaquina Bay
- New ages 2008
- Original work 1994
- **New** ages 2015

#### Places with 600 year old tsunami deposits

Deserted Lake New ages 2017

- Tofino
   New work in progress
- Ucluelet New work in progress
- Whidbey Island New work in progress

Discovery Bay New ages 2017

Ecola Creek

- Netarts Bay
- Yaquina Bay
- New ages 2008 Original work 1994

**New** ages 2015

# Land records of Cascadia earthquakes in Washington State



# Land records of Cascadia tsunamis in Washington State



# Land records of Cascadia tsunamis in Washington State