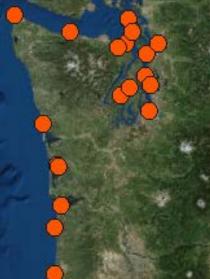

#### Places with 600 year old tsunami deposits

- Deserted Lake New ages 2017
- Tofino
   New work in progress
- Ucluelet
   New work in progress
- Whidbey Island New work in progress
- Discovery Bay New ages 2017

- Ecola Creek
- Netarts Bay
- Yaquina Bay
- New ages 2008
- Original work 1994
- **New** ages 2015

#### Places with 600 year old tsunami deposits

Deserted Lake New ages 2017

- Tofino
   New work in progress
- Ucluelet New work in progress
- Whidbey Island New work in progress

Discovery Bay New ages 2017

Ecola Creek

- Netarts Bay
- Yaquina Bay
- New ages 2008 Original work 1994

**New** ages 2015